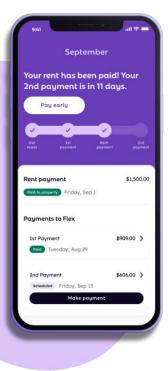

**3. Residents pay Flex back on their schedule** Flex collects rent in smaller payments throughout the month.

đ

## Approved users design their preferred payment schedule and begin to pay rent through Flex