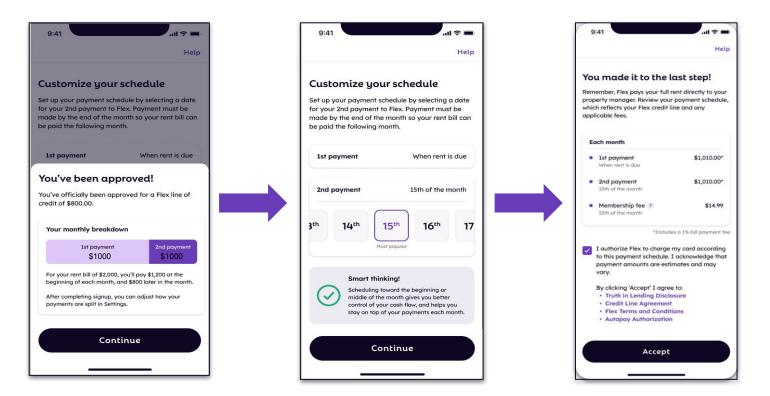

## Approved users design their preferred payment schedule and begin to pay rent through Flex