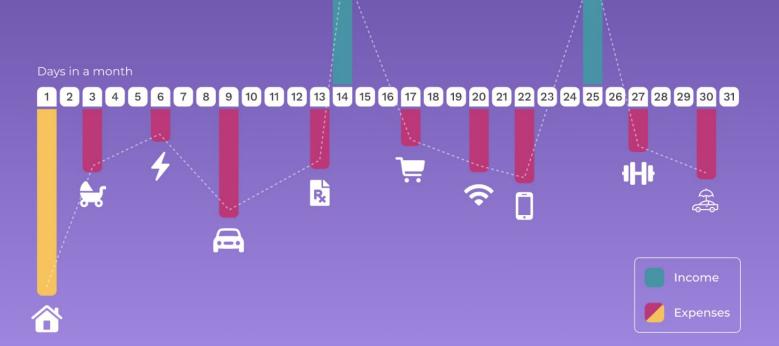

#### Welcome to Flex.





Flex is a modern, convenient payment option that allows residents to pay on a schedule that works **better for them**.

© 2024 Flexible Finance, Inc. Confidential. | getflex.com

### The Cashflow Conundrum.





#### Hello, Meet Your Renters.



MOST consider themselves financially coping





MOST have little to no savings



## Put Simply.



© 2023 Flexible Finance, Inc. Confidential. | getflex.com



**Residents sign up for Flex.** They choose their preferred payment schedule.



2. You get paid rent in full, on time. Flex pays your resident's rent in full when it's due.

**3. Residents pay Flex back on their schedule** Flex collects rent in smaller payments throughout the month.

đ



#### Upon signup, users are prompted to enter their rental property **flex.** information and authorize Flex to conduct a credit check

| 9:41