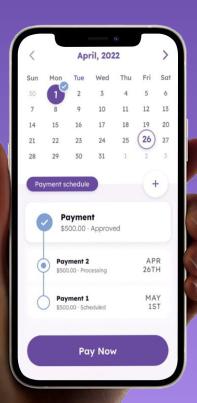

## Approved users design their preferred payment schedule and begin to pay rent through Flex