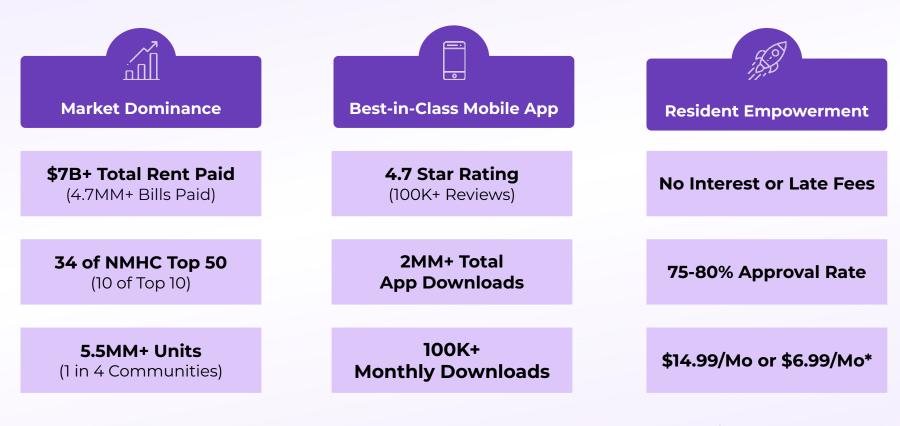

#### For Residents

- Improved Monthly Cash Flow
- Build Credit History
- Peace of Mind
- Budget Friendly Financial Resource
- No Long Term Contract
- Need, Preference, or Convenience

#### For Multifamily Operators.

Modern, Convenient Payment Option

flex.

- No Cost Financial Amenity
- Low Lift, Easy Rollout
- Benefit for Employees
- Assists w/ Leasing Velocity & Retention
- ESG Alignment & Social Impact