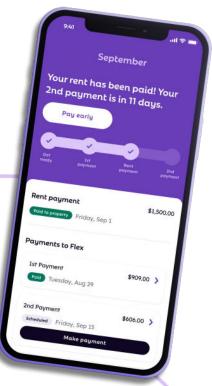

**3. Residents pay Flex back on their schedule** Flex collects rent in smaller payments throughout the month.

đ